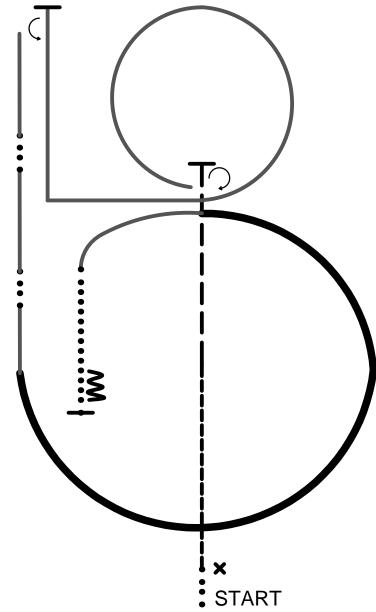

## Advanced/Open K

NOTE: The drawn description of this pattern is only intended for the general depiction of the pattern. Contestants should utilize the arena space to best exhibit their horses.

- 1. Walk out of line
- 2. Jog halfway along line, then extend
- 3. Halt, perform 270 degree turn right
- 4. Lope right lead circle to right, continue
- 5. Turn right, continue up arena
- 6. Halt, perform 180 degree turn left
- 7. Lope left lead, perform simple lead change
- 8. Continue, perform simple lead change
- 9. Extend the lope around large circle left
- 10. Resume normal lope, walk
- 11. Halt, back

| Walk ••••••          |
|----------------------|
| Jog                  |
| Extended Jog — — — — |
| Lope                 |
| Extended Lope        |
| Halt ———             |
| Cone x               |
| Back Up <b>W</b>     |