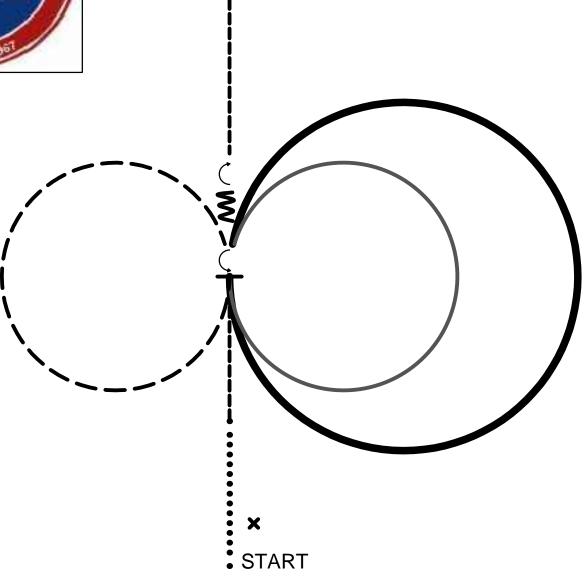

## Advanced/Open F

NOTE: The drawn description of this pattern is only intended for the general depiction of the pattern. Contestants should utilize the arena space to best exhibit their horses.

- 1. Walk out of line, continue halfway to center
- 2. Jog to center
- 3. Lope right lead circle to right
- 4. Extend the lope in a larger circle to right
- 5. Extended jog circle to the left
- 6. Halt at center
- 7. Turn 180 degrees to the left
- 8. Back 1 horse length
- 9. Turn 180 degrees to the right
- 10. Jog to end
- 11. Lineup on far side of arena

| Walk •••••           |
|----------------------|
| Jog                  |
| Extended Jog — — — — |
| Lope                 |
| Extended Lope        |
| Halt ———             |
| Cone x               |
| Back Up <b>W</b>     |